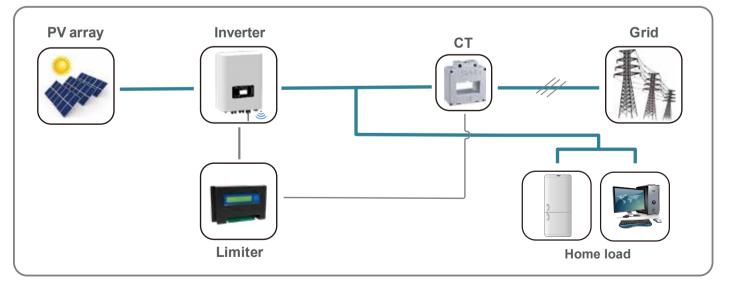

|
| Mounting options                              | Wall-mounted                  |
| Degree of protection                          | IP20                          |
| Display                                       | LCD                           |
| Communication interface                       | RS485                         |
| Max. number of devices to connect             | 4                             |
| Ambient temperature range                     | -25-60℃                       |
| Humidity                                      | ≤95%                          |
| Applicable inverter type                      | Three-phase grid-tie inverter |
| Warranty                                      | 2 years                       |

## Zero-export Application Diagram