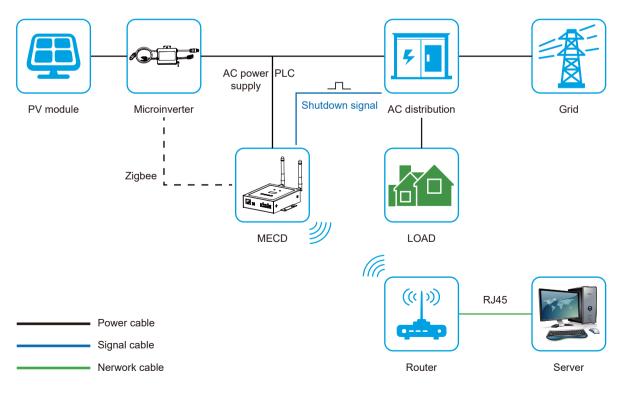

The MECD communications gateway collects and delivers modular performance data in real time, for comprehensive monitor and manage of your solar system, optimizing the performance of your solar system. With built-in quick shutdown application, the MECD is able to control the microinverter connected shutdown immediately when the dry contact is activated.

## **Typical Application**