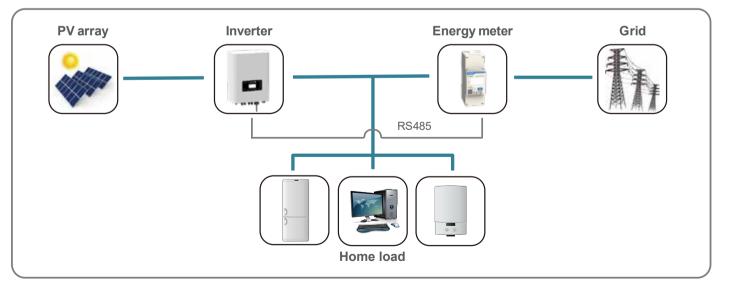

t (kg)                                  | 0.21        | 0.44        |
| Mounting options                             | DIN Rail    |             |
| Degree of protection                         | IP51        |             |
| Display                                      | LCD         |             |
| Communication interface                      | RS485       |             |
| Max. number of devices to connect            | 4           |             |
| Regulated working temperature range          | -25℃~+55℃   | -10°C~+45°C |
| Limited working temperature range            | -40°C~+70°C | -25℃~+75℃   |
| Humidity                                     | ≤75%        |             |
| Warranty                                     | 1.5 years   |             |

## Zero-export Application Diagram